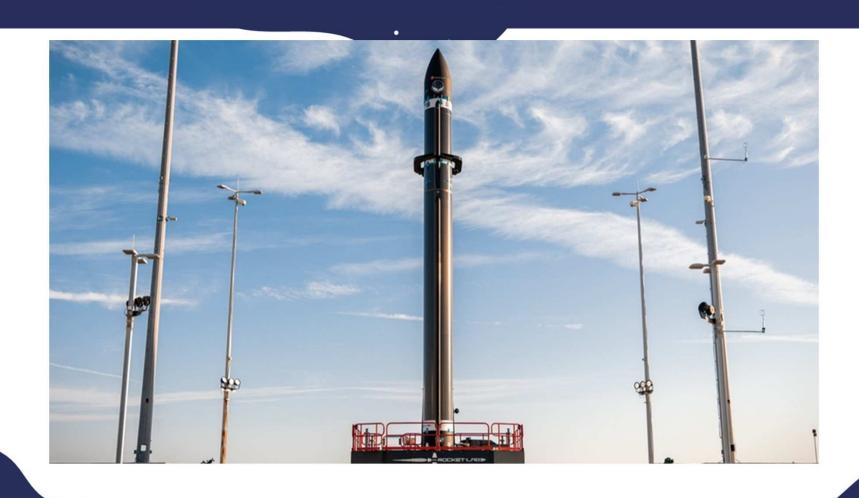

planned.

NASA and Rocket Lab ready for first | Electron launch from Wallops

The mission will place into orbit three satellites for HawkEye 360, which operates a constellation of spacecraft that perform radio-frequency surveillance. HawkEye 360 signed a contract in April for three Electron launches, including the first Electron launch from Wallops.