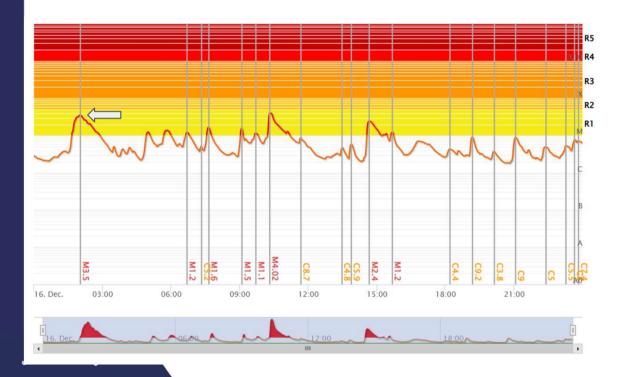

### 55 times CME last week

```
halo?
# CME
                        dt0
                            pa
                                 da
                                       v
                                             dν
                                                  minv
                                                        maxv
 0055 2022/12/18 05:24
                             061
                                 008
                                      1955
                                            0114
                                                  1785
                                                        2083
  0054 2022/12/17 22:36
                             291
                                            0056
                                 088
                                      0367
                                                  0260
                                                        0463
                                      0715
 0053 2022/12/17 20:00
                                                  0293
                            114
                                 054
                                            0342
                                                        1562
                                                                   0025 2022/12/14 20:00 01
                                                                                                 344
                                                                                                      006
                                                                                                           1060
                                                                                                                 0688
                                                                                                                        0332
                                                                                                                              1735
 0052 2022/12/17 19:00 01
                            257
                                 008
                                      0400
                                            0013
                                                  0383
                                                        0416
                                                                   0024 2022/12/14 18:12
                                                                                                 066
                                                                                                      022
                                                                                                           0390
                                                                                                                 0114
                                                                                                                        0233
                                                                                                                              0651
 0051 2022/12/17 05:24
                            125
                                 032
                                      0976
                                            0372
                                                  0294
                                                        1488
                                                                   0023 2022/12/14 16:36
                                                                                                                 0280
                                                                                                103
                                                                                                     012
                                                                                                           1096
                                                                                                                        0976
                                                                                                                              1644
 0050 2022/12/17 04:24
                            255
                                      0239
                                            0845
                                                        1953
                                 016
                                                  0147
                                                                   0022 2022/12/14 16:36
                                                                                                 049
                                                                                                      040
                                                                                                           0781
                                                                                                                 0027
                                                                                                                        0744
                                                                                                                              0843
 0049 2022/12/17 03:24
                            052
                                 014
                                      0726
                                            0080
                                                  0710
                                                        0919
                                                                   0021 2022/12/14 16:36
                                                                                                 343
                                                                                                      800
                                                                                                           0434
                                                                                                                 0108
                                                                                                                        0246
                                                                                                                              0529
 0048 2022/12/17 01:36
                            217
                                 008
                                      0503
                                            0142
                                                  0292
                                                        0651
                                                                   0020 2022/12/14 15:27
 0047 2022/12/17 01:36
                            105
                                 016
                                      0729
                                            0464
                                                  0422
                                                        1574
                                                                                                077
                                                                                                      024
                                                                                                           0924
                                                                                                                 0079
                                                                                                                        0747
                                                                                                                              1051
 0046 2022/12/17 00:48 03
                            292
                                 062
                                      0512
                                            0122
                                                  0248
                                                        0712
                                                                   0019 2022/12/14 10:24
                                                                                                013
                                                                                                      800
                                                                                                           1467
                                                                                                                 0353
                                                                                                                        0919
                                                                                                                              1656
 0045 2022/12/16 23:24
                             052
                                 010
                                      0814
                                            0350
                                                  0529
                                                        1488
                                                                   0018 2022/12/14 10:12
                                                                                                 046
                                                                                                      010
                                                                                                           0553
                                                                                                                 0096
                                                                                                                        0339
                                                                                                                              0624
 0044 2022/12/16 21:48
                            124
                                      0906
                                            0456
                                 030
                                                  0165
                                                        1562
                                                                   0017 2022/12/14 09:48
                                                                                                 340
                                                                                                      006
                                                                                                           0265
                                                                                                                 0844
                                                                                                                        0208
                                                                                                                              1953
 0043 2022/12/16 19:24
                             231
                                 008
                                      0309
                                            0030
                                                  0258
                                                        0330
                                                                   0016 2022/12/14 09:24
                                                                                                           0434
                                                                                                                              0892
                                                                                                 020
                                                                                                      006
                                                                                                                 0241
                                                                                                                        0339
 0042 2022/12/16 17:48
                             059
                                      0868
                                            0316
                                                  0625
                                 024
                                                        1488
                                                                   0015 2022/12/14 09:24
                                                                                                 342
                                                                                                      014
                                                                                                           0625
                                                                                                                 0044
                                                                                                                        0558
                                                                                                                              0694
 0041 2022/12/16 15:24 02
                            012
                                 010
                                      1454
                                            0199
                                                  1358
                                                        1837
                                                                   0014 2022/12/14 08:36
                                                                                                 282
                                                                                                     014
                                                                                                           0844
                                                                                                                 0292
                                                                                                                        0459
                                                                                                                              1300
 0040 2022/12/16 13:36
                             018
                                 010
                                      0882
                                            0342
                                                  0405
                                                        1420
                                                                   0013 2022/12/14 08:24
                                                                                                 239
                                                                                                           0395
                                                                                                                 0024
                                                                                                                        0351
                                                                                                      068
                                                                                                                              0449
 0039 2022/12/16 13:36
                             065
                                 008
                                      0573
                                            0067
                                                  0452
                                                        0601
                                                                   0012 2022/12/14 07:24
                                                                                                 057
                                                                                                      012
                                                                                                           0516
                                                                                                                 0144
                                                                                                                        0440
                                                                                                                              0791
 0038 2022/12/16 11:36
                            027
                                 016
                                      0844
                                            0505
                                                  0434
                                                        1750
                                                                   0011 2022/12/14 05:00
                                                                                                 341
                                                                                                      012
                                                                                                           1121
                                                                                                                 0271
                                                                                                                        0709
                                                                                                                              1358
 0037 2022/12/16 04:28
                            104
                                 074
                                      1314
                                            0413
                                                  0238
                                                        1782
                                                                   0010 2022/12/14 04:36
                                                                                                 219
                                                                                                     108
                                                                                                           0220
                                                                                                                 0063
                                                                                                                        0102
                                                                                                                              0341
                                                                                                                                     II
 0036 2022/12/16 00:48
                            208
                                      0496
                                            0251
                                                  0154
                                                        0892
                                 014
                                                                   0009 2022/12/14 00:48
                                                                                                 058
                                                                                                     014
                                                                                                           0470
                                                                                                                 0080
                                                                                                                        0403
                                                                                                                              0624
 0035 2022/12/15 21:24
                             247
                                 060
                                      0276
                                            0052
                                                  0177
                                                        0372
 0034 2022/12/15 16:12
                            119
                                 044
                                      1562
                                            0292
                                                  0844
                                                        1953
                                                                   0008 2022/12/13 23:48
                                                                                                 250
                                                                                                     034
                                                                                                           0363
                                                                                                                 0317
                                                                                                                        0192
                                                                                                                              1201
 0033 2022/12/15 14:00
                            269
                                 012
                                      0210
                                            0117
                                                  0158
                                                        0459
                                                                   0007 2022/12/13 21:36 01
                                                                                                                              1736
                                                                                                018
                                                                                                     010
                                                                                                           1146
                                                                                                                 0369
                                                                                                                        0744
 0032 2022/12/15 13:25
                            093
                                 032
                                      1284
                                            0413
                                                  0784
                                                        1953
                                                                   0006 2022/12/13 21:36
                                                                                                018
                                                                                                     014
                                                                                                           0574
                                                                                                                 0137
                                                                                                                        0332
                                                                                                                              0735
 0031 2022/12/15 11:36
                            130
                                 018
                                      0284
                                            0083
                                                  0164
                                                        0472
                                                                   0005 2022/12/13 19:36
                                                                                                 254
                                                                                                      010
                                                                                                           0272
                                                                                                                 0026
                                                                                                                        0234
                                                                                                                              0312
 0030 2022/12/15 06:00
                            236
                                 074
                                      0166
                                            0098
                                                  0098
                                                        0449
                                                                   0004 2022/12/13 19:36
                                                                                                                              0229
                                                                                                 336
                                                                                                      006
                                                                                                           0163
                                                                                                                 0040
                                                                                                                        0119
 0029 2022/12/15 04:24
                                      0476
                             040
                                 006
                                            0080
                                                  0355
                                                        0568
                                                                                                           0563
                                                                   0003 2022/12/13 16:12
                                                                                                 046
                                                                                                      034
                                                                                                                 0047
                                                                                                                        0496
                                                                                                                              0657
 0028 2022/12/15 00:00
                             344
                                 006
                                      0422
                                            0577
                                                  0100
                                                        1488
                                                                   0002 2022/12/13 08:48
                                                                                                 210
                                                                                                      006
                                                                                                           0140
                                                                                                                 0057
                                                                                                                        0110
                                                                                                                              0243
 0027 2022/12/14 21:12
                             092
                                 138
                                      0976
                                            0458
                                                  0187
                                                        1838
                                                              II
                                                                   0001 2022/12/13 06:12
                                                                                           01
                                                                                                061
                                                                                                      024
                                                                                                           0637 0092
                                                                                                                        0466 0771
 0026 2022/12/14 20:36
                        03
                            121
                                 040
                                      0459
                                            0066
                                                  0328
                                                        0568
```