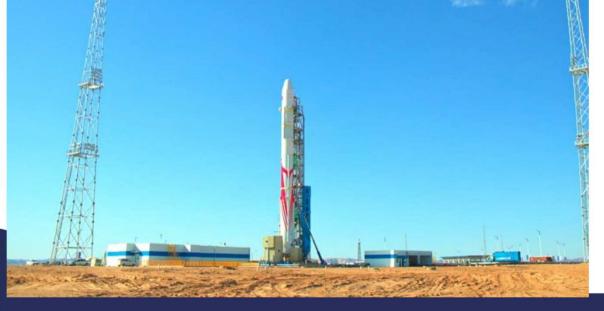

# 太空新聞

Historic first launch of Chinese private methane-fueled rocket ends in failure

· What was the world's first attempt to achieve orbit with a methane-fueled rocket.

· Data suggest an expected burn of the stage's vernier thrusters, intended to carry the stage and payloads into orbit after a burn by the main engine, did not occur as