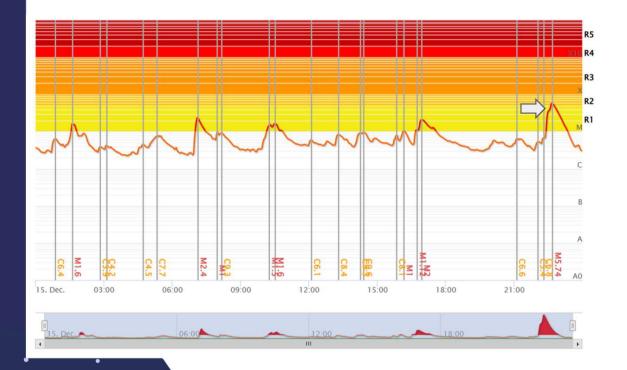

### 12/15 Solar flare

Solar flares - Thursday, 15 December 2022 | SpaceWeatherLive.com