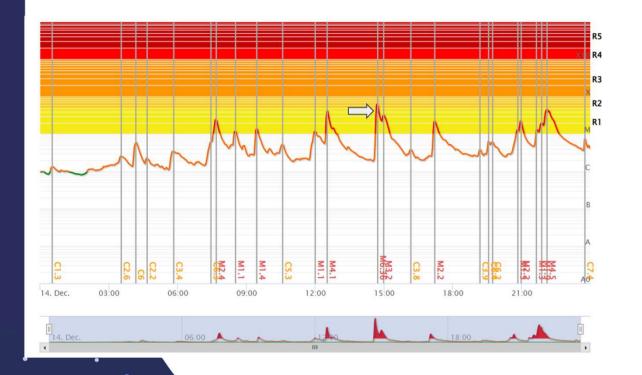

### 12/14 Solar flare

Solar flares - Wednesday, 14 December 2022 SpaceWeatherLive.com