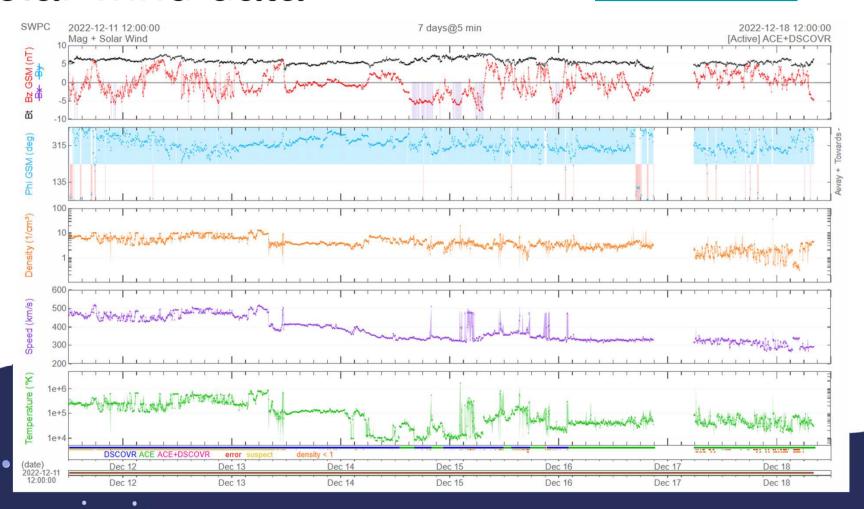

### Solar wind data

Real Time Solar Wind | NOAA / NWS Space Weather Prediction Center