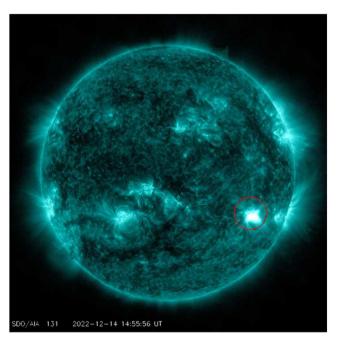

### 12/14 Solar flare

Solar flares - Wednesday, 14 December 2022 SpaceWeatherLive.com