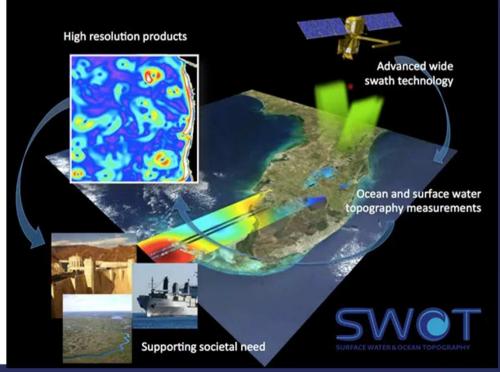

SpaceX launches first pair of O3b mPower satellites

· O3b mPOWER is a communications satellite system

· roughly 10 times more than the first-generation O3b

satellites

Falcon 9 launches ocean science mission for NASA and CNES

The launch was previously scheduled for Dec. 15 but SpaceX postponed it to perform inspections of two first-stage engines where moisture was noticed.

Perseverance prepares to deposit Mars sample cache

Perseverance is depositing the tubes to create a depot that could be retrieved by later missions in the overall Mars Sample Return (MSR) campaign. It will serve as a backup to Perseverance itself, which will keep other tubes and return them to a future Sample Retrieval Lander.