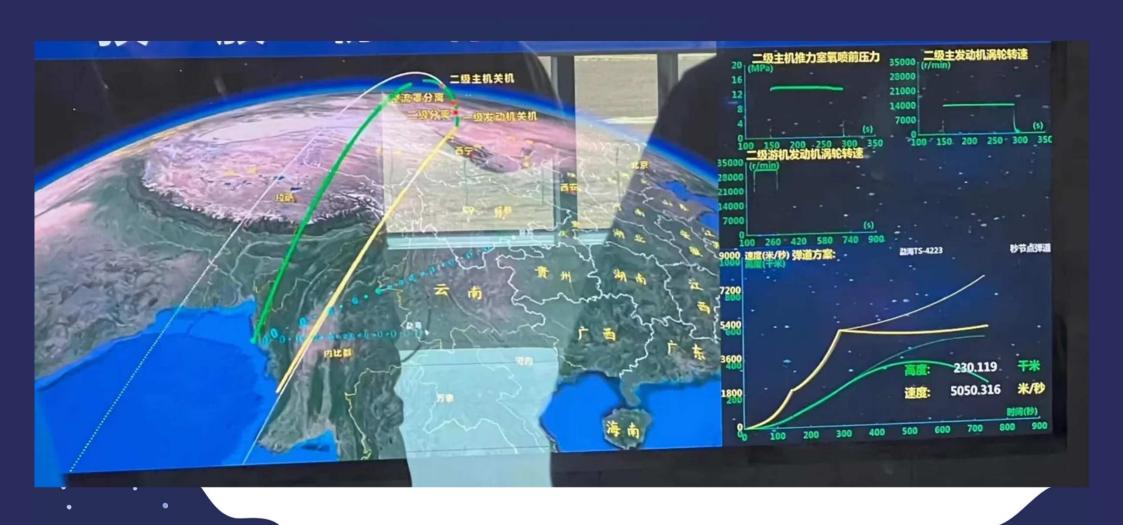

# 太空新聞

Historic first launch of Chinese private methane-fueled rocket ends in failure

· What was the world's first attempt to achieve orbit with a methane-fueled rocket.

· Data suggest an expected burn of the stage's vernier thrusters, intended to carry the stage and payloads into orbit after a burn by the main engine, did not occur as

planned.

NASA and Rocket Lab ready for first | Electron launch from Wallops

The mission will place into orbit three satellites for HawkEye 360, which operates a constellation of spacecraft that perform radio-frequency surveillance. HawkEye 360 signed a contract in April for three Electron launches, including the first Electron launch from Wallops.