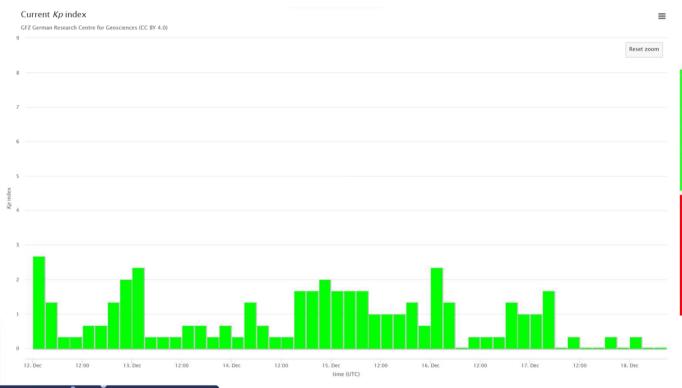

## Kp index

10 days plot - Kp index (gfz-potsdam.de)

|                                  | O<br>Quiet                                                                              | C                                | 1<br>Quiet                                                                                        | Uns                              | 2<br>settled                                                                                   |                                  | 3<br>settled                                                                         | 4<br>Active                                                                                              |                                                                         |  |  |
|----------------------------------|-----------------------------------------------------------------------------------------|----------------------------------|---------------------------------------------------------------------------------------------------|----------------------------------|------------------------------------------------------------------------------------------------|----------------------------------|--------------------------------------------------------------------------------------|----------------------------------------------------------------------------------------------------------|-------------------------------------------------------------------------|--|--|
| HIGH<br>Geomagnetic<br>Latitudes | WEAK & SLOW<br>AURORA<br>POSSIBLE                                                       | HIGH<br>Geomagnetic<br>Latitudes | WEAK & SLOW<br>AURORA<br>LIKELY                                                                   | HIGH<br>Geomagnetic<br>Latitudes | MODERATE<br>AURORAL<br>DISPLAY                                                                 | HIGH<br>Geomagnetic<br>Latitudes | ACTIVE<br>AURORAL<br>DISPLAY<br>Sporadic substorm<br>possible                        | HIGH<br>Geomagnetic<br>Latitudes                                                                         | ACTIVE<br>AURORAL<br>DISPLAY<br>multiple sporadic<br>substorms possible |  |  |
| LOW<br>Geomagnetic<br>Lattudes   | AURORA<br>EXTREMELY<br>UNLIKELY                                                         | LOW<br>Geomagnetic<br>Latitudes  | AURORA<br>VERY<br>UNLIKELY                                                                        | LOW<br>Geomagnetic<br>Latitudes  | AURORA<br>UNLIKELY                                                                             | LOW<br>Geomagnetic<br>Latitudes  | WEAK<br>AURORA<br>DISPLAY<br>POSSIBLE                                                | LOW<br>Geomagnetic<br>Latitudes                                                                          | WEAK<br>AURORA<br>DISPLAY<br>POSSIBLE                                   |  |  |
| Small in<br>due to son           | ristie source flux of particles me reconnections mostly at magnetotall.                 | Small is<br>due to so            | inible source<br>offlux of particles<br>one reconnections<br>mostly at<br>magnetotall.            | Small in<br>due to so            | nible source<br>offux of particles<br>me reconnections<br>mostly at<br>magnetotals.            | Coronal holi<br>or remains a     | isible source<br>le sending fast winds<br>ofter days of storming<br>inced solar wind | Possible source  Coronal hole sending fast winds or remains after days of storming > enhanced solar wind |                                                                         |  |  |
|                                  | (G5)                                                                                    | {                                | G(G4)<br>Severe                                                                                   | 7                                | (G3)                                                                                           | (                                | (G2)                                                                                 | 5 (G1)                                                                                                   |                                                                         |  |  |
|                                  | netic storm                                                                             |                                  | gnetic Storm                                                                                      |                                  | gnetic Storm                                                                                   |                                  | gnetic Storm                                                                         |                                                                                                          | netic Storm                                                             |  |  |
| HIGH<br>Geomagnetic<br>Eactubes  | EXTREMELY<br>STRONG AURORA<br>Long periods of<br>substituting                           | HOOK<br>Geomagnetic<br>Carbboes  | EXTREMELY<br>STRONG<br>AURORA<br>Long periods of<br>substorming                                   | HIGH<br>Geomagnetis<br>LMOVORS   | VERY STRONG<br>AURORAL<br>DISPLAY<br>Long periods of<br>substorming                            | HIGH<br>Geomagnatic<br>Latitudes | STRONG<br>AURORAL<br>DISPLAY<br>fonger<br>substorms                                  | HIGH<br>Geomagnetic<br>Lathudes                                                                          | VERY ACTIVE<br>AURORAL<br>DISPLAY<br>Multiple<br>substorms likely       |  |  |
| LOW<br>Geomagnatic<br>Lintidas   | VERY STRONG<br>AURORAL<br>DISPLAY<br>overhead aurora<br>possible                        | LOW<br>Decreasymbol<br>Labitades | STRONG<br>AURORAL<br>DISPLAY<br>EXTREMELY<br>LIKELY                                               | LOW<br>Geomegratic<br>Latinoses  | STRONG<br>AURORAL<br>DISPLAY<br>VERY LIKELY                                                    | LOW<br>Geomagnetic<br>Latitudes  | ACTIVE<br>AURORAL<br>DISPLAY<br>VERY LIKELY                                          | LOW<br>Geomagnetic<br>Lathrdes                                                                           | AURORAL<br>DISPLAY<br>LIKELY                                            |  |  |
| Super CME:                       | ectre source<br>s. Cerningsponistesis<br>events<br>top sour wind eath-<br>ne shock ware | Cargo GM<br>Sec<br>Avery ands    | inibe source<br>Es caused by seller-<br>rine or flares<br>incled color wind with<br>by shoce wave | Large CM<br>550<br>3 yeary entra | nativ source<br>Cs caused by sour-<br>ross of Bares<br>occed solar world with<br>ig shock wave | Corenal hol                      | esche source<br>le sending fast winds<br>Or CME<br>need solar wind                   | Possible source: Coronal hole sending fast winds Or CME > enhanced soler wind                            |                                                                         |  |  |