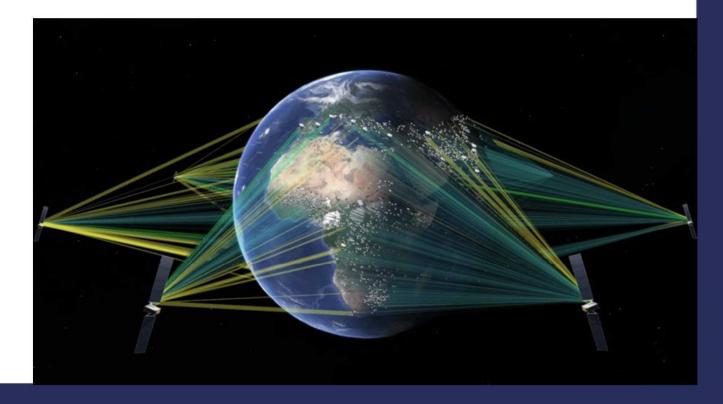

SpaceX launches first pair of O3b mPower satellites

· O3b mPOWER is a communications satellite system

· roughly 10 times more than the first-generation O3b

satellites

Falcon 9 launches ocean science mission for NASA and CNES