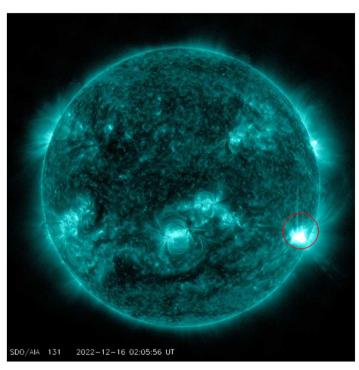

### 12/16 Solar flare

Solar flares - Friday, 16 December 2022 | SpaceWeatherLive.com