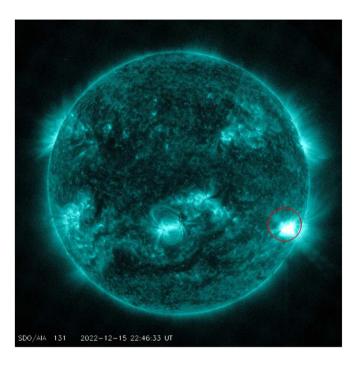

### 12/15 Solar flare

Solar flares - Thursday, 15 December 2022 | SpaceWeatherLive.com